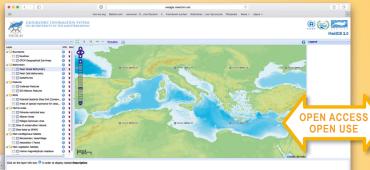

#### CREATING ONLINE ENVIRONMENT

- M One database Directory of rescue facilities
- 🏂 Two user interfaces (Figs 1–2) Public and professionals Living maps instead of static lists

#### **WEBSITE LAUNCHED JULY 2016**

Data are verified in consultation with facilities and governments

### MEDGIS host: RAC/SPA