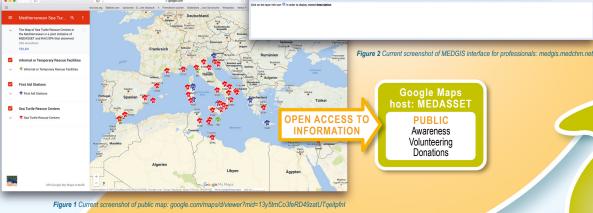

#### CREATING ONLINE ENVIRONMENT

- M One database Directory of rescue facilities
- 🏂 Two user interfaces (Figs 1–2) Public and professionals Living maps instead of static lists

#### SCUE CENTRES

Updates, News Requests, Feedback Networking

host: MEDASSET

**PUBLIC** Awareness Volunteering Donations

SPONSORS!